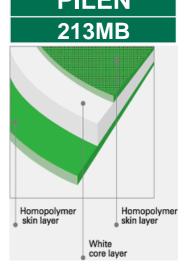

## **Description:**

Solid white, non-heat sealable BOPP film for adhesive tapes

## Features and applications:

- \* One side corona treated
- \* Low elongation in machine direction property
- \* Cost-saving converting process due to its natural solid white color

Available gauge(s) (µm): 20,28

- \* Ideal whiteness and gloss
- \* Treated side is good for water based acrylic adhesive coating and hot-melt applications

**BOPP FILMS** 

| Properties                | Unit    |    | Technical Values |        | Test Method |
|---------------------------|---------|----|------------------|--------|-------------|
| Thickness                 | μm      |    | 20               | 28     | ASTM D 2673 |
| Yield                     | m2/kg   |    | 51               | 36,4   | ASTM D 2673 |
| TT                        | %       |    | 40               | 40     | ASTM D 1003 |
| Gloss                     | %       | F  | 60               | 60     | ASTM D 2457 |
| Dimensional stability     | %       | MD | -3               | -3     | ASTM D 1204 |
|                           | %       | TD | -1               | -1     |             |
| Tensile strength at break | kg/mm²  | MD | 14               | 14     | ASTM D 882  |
|                           | kg/mm²  | TD | 30               | 30     |             |
| Elongation                | %       | MD | 135              | 135    | ASTM D 882  |
|                           | %       | TD | 50               | 50     |             |
| C.O.F                     |         | ВВ | =< 0,5           | =< 0,5 | ASTM D 1894 |
| Surface tension           | dyne/cm | F  | >= 36            | >= 36  | ASTM D 2578 |