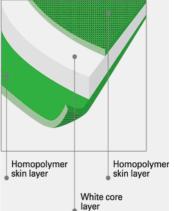

## **Description:**

Solid white, non-heat sealable BOPP film for cold seal applications

## Features and applications:

- \* Both sides corona treated
- \* Low elongation in machine direction property
- \* Treated side is good for water and acrylic based adhesive coating, hot-melt and cold seal applications

Available gauge(s) (µm): 20

- \* Ideal whiteness and gloss
- Cost-saving converting process due to its natural solid white color

**BOPP FILMS** 

| Properties                | Unit    |    | Technical Values | Test Method |
|---------------------------|---------|----|------------------|-------------|
| Thickness                 | m       |    | 20               | ASTM D 2673 |
| Yield                     | m2/kg   |    | 52,1             | ASTM D 2673 |
| TT                        | %       |    | 40               | ASTM D 1003 |
| Gloss                     | %       | F  | >= 40            | ASTM D 2457 |
| Dimensional stability     | %       | MD | -3               | ASTM D 1204 |
|                           | %       | TD | -1               |             |
| Tensile strength at break | kg/mm²  | MD | 13               | ASTM D 882  |
|                           | kg/mm²  | TD | 25               |             |
| Elongation                | %       | MD | 135              | ASTM D 882  |
|                           | %       | TD | 50               |             |
| Surface tension           | dyne/cm | F  | 38               | ASTM D 2578 |
|                           | dyne/cm | В  | 38               |             |