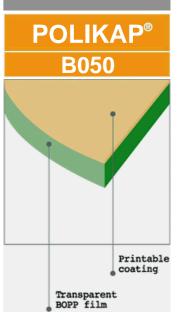

## **Description:**

Transparent, one side chlorine free coated heat sealable high barrier film BOPP film

## Features and applications:

- \* For general packaging applications requiring barrier property (potato chips, coffee, snacks cookie packaging etc.)
- Outstanding barrier properties to oxygen and moisture